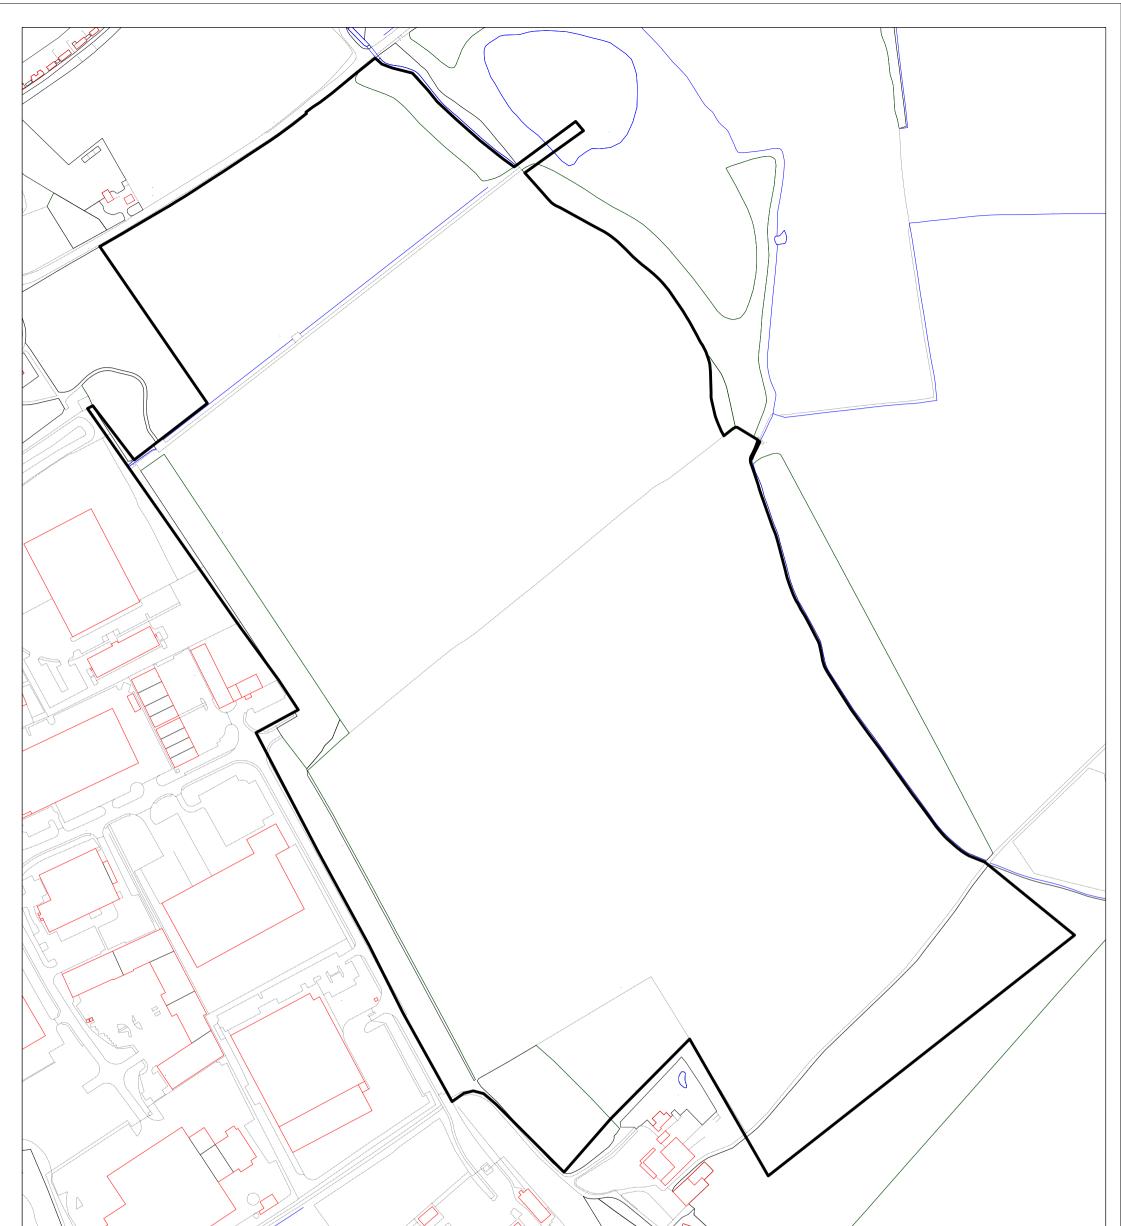

| W E           | Reproduced from the Ordnance Survey mapping with the permission<br>of the Controller of Her Majesty's Stationery Office © Crown Copyright.<br>Unauthorised reproduction infringes Crown copyright and may lead to<br>prosecution or civil proceedings.<br>Central Bedfordshire Council Licence No. 100049029 (2009) |               | Application No.<br>CB/15/03078/REG3 |
|---------------|---------------------------------------------------------------------------------------------------------------------------------------------------------------------------------------------------------------------------------------------------------------------------------------------------------------------|---------------|-------------------------------------|
|               | Date: 15:December:2015                                                                                                                                                                                                                                                                                              | Map Sheet No. |                                     |
| Scale: 1:3500 | Stratton Business Park, Pegasus Drive, Biggleswade                                                                                                                                                                                                                                                                  |               |                                     |